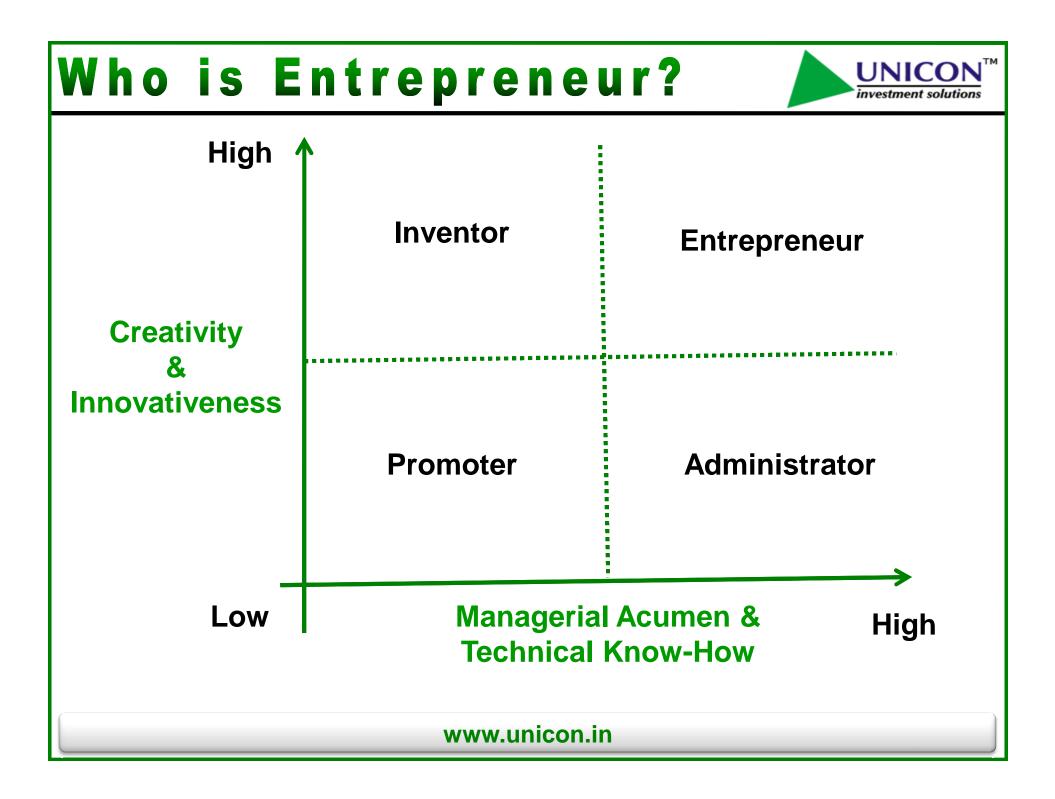

## Entrepreneur

UNICON investment solution

The entrepreneur is an innovator who markets his innovation and willing to bear the risk to generate significant profit out of the venture. He is basically searches for change, responds to it via innovative strategies and exploits change as an opportunity.