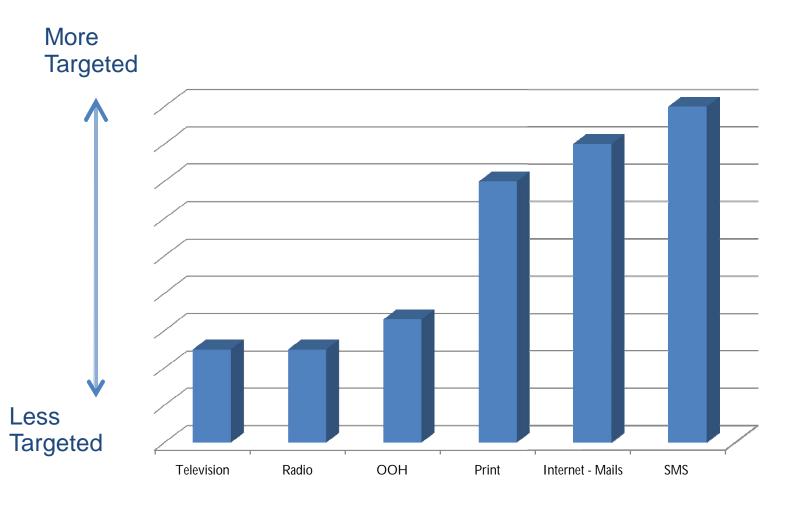

Marketing Mantras for SMBs





kas@amagi.com

**SMART ADVERTISING ON TV** 



# 3 Crores

Number of SME businesses in India





Hundreds of marketing messages per consumer per day





#### 4Cs in the era of social media





# Marketing Funnel





# Marketing is <u>not</u>





# Marketing <u>is</u>





#### Battle for the consumer ..





Small business

Large business





Half the money I spend on advertising is wasted, and the problem is I do not know which half.

- Lord Leverhulme (1851-1925)



Most Targeted Events, Exhibitions, Conferences

Online- search ads,
Display, Facebook etc.



Least Targeted

TV, Print, Radio, Outdoor



# Advertising





## Advertising - Targeting





### TV advertising



# Rich audio visual

- Multi-sensory involvement
- Most memorable
- Richer messaging

#### Better reach

- Mass media
- Family experience
- Longer exposure

# Ideal for brand building

- Media multiplier effect
- Strong brand image by associativity



### Introducing targeted ads on TV





Ad spots on premium TV channels. On a per-region basis.

### Example





### Networks leveraging Amagi local connection

















































#### Our network across India





#### Delhi-NCR

Karnataka Bangalore Belgaum Hubli-Dharwad Davanagere Mangalore Mysore

#### **Andhra Pradesh**

Hyderabad Vijayawada Tirupati Chittoor Nellore Vishakapatnam

**Madhya Pradesh** Bhopal Indore

Mumbai Nagpur Pune Aurangabad

#### Punjab Amritsar

Chandigarh Ludhian