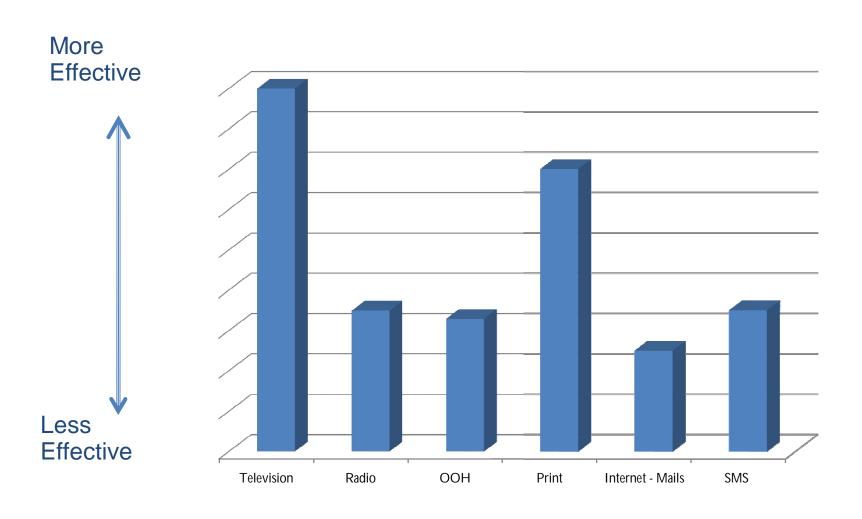

Marketing Mantras for SMBs





kas@amagi.com

**SMART ADVERTISING ON TV** 



# 3 Crores

Number of SME businesses in India





Hundreds of marketing messages per consumer per day





#### 4Cs in the era of social media





# Marketing Funnel





# Marketing is <u>not</u>





# Marketing <u>is</u>





#### Battle for the consumer ..





Small business

Large business





Half the money I spend on advertising is wasted, and the problem is I do not know which half.

- Lord Leverhulme (1851-1925)



Most Targeted Events, Exhibitions, Conferences

Online- search ads,
Display, Facebook etc.



Least Targeted

TV, Print, Radio, Outdoor



# Advertising





## Advertising - Targeting





### TV advertising



# Rich audio visual

- Multi-sensory involvement
- Most memorable
- Richer messaging

#### Better reach

- Mass media
- Family experience
- Longer exposure

# Ideal for brand building

- Media multiplier effect
- Strong brand image by associativity



### Introducing targeted ads on TV





Ad spots on premium TV channels. On a per-region basis.

### Example





### Networks leveraging Amagi local connection

















































#### Our network across India





#### Delhi-NCR

Karnataka Bangalore Belgaum Hubli-Dharwad Davanagere Mangalore Mysore

#### **Andhra Pradesh**

Hyderabad Vijayawada Tirupati Chittoor Nellore Vishakapatnam

**Madhya Pradesh** Bhopal Indore

Mumbai Nagpur Pune Aurangabad

#### Pun